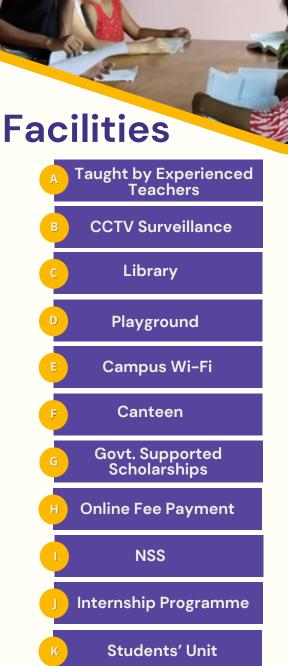

formation

## About Us

Birendra Mahavidyalaya, Ghoksadanga established in 2010 and affiliated with Cooch Behar Panchanan Barma University, is the only higher education institution in Bara Simulguri, West Bengal. Located near Jaldapara National Park and well-connected by rail and NH-31, it serves mostly firstgeneration learners. The college offers major NEP skill-based under 2020. courses programs, and value-added courses, aiming to foster academic excellence and holistic development

ITTTTTT

#### Vision

This college aims to foster inclusive, value-based learning for holistic, future-ready student development.

#### Mission

To nurture students' full potential through quality education, ethical values, skill development, and a multidisciplinary, researchoriented learning environment.







## **Important Dates**

Registration & Application

18.06.2025 (2 PM) to 01.07.2025

Publication of Merit List and Seat Allotment

06.07.2025

Admission against Seat Allotment

06.07.2025 to 12.07.2025

Publication of Seat Allotment in the Upgrade round

17.07.2025

Admission against Seat Allotment in the Upgrade round

17.07.2025 to 20.07.2025

**Physical Verification** 

24.07.2025 to 31.07.2025

Class Starts for Session 2025–26

01.08.2025

### Important Things to Know

Admission is strictly based on merit and availability of seats.

Verification of original documents will be held at the college

Inclusion in the merit list does not guarantee admission in the applied course.

If any mismatch or error is detected during verification, the candidate's admission will be revoked and the