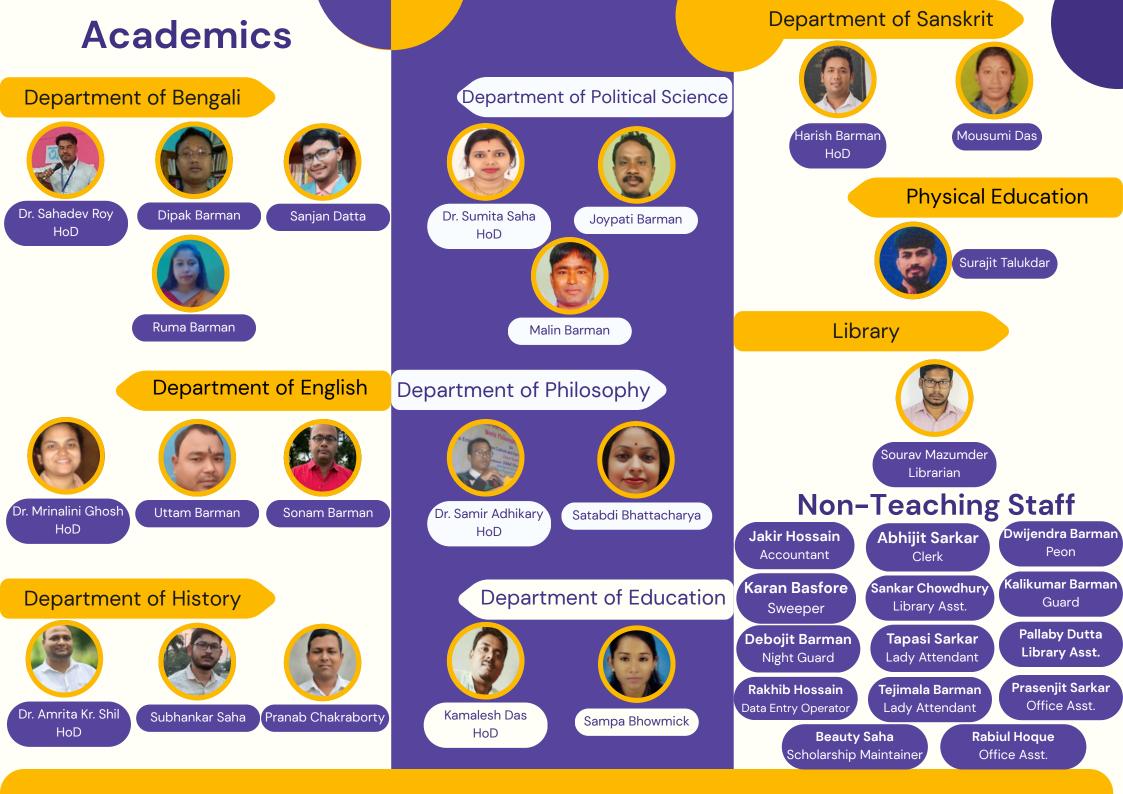

## About Us

Birendra Mahavidyalaya, Ghoksadanga established in 2010 and affiliated with Cooch Behar Panchanan Barma University, is the only higher education institution in Bara Simulguri, West Bengal. Located near Jaldapara National Park and well-connected by rail and NH-31, it serves mostly firstgeneration learners. The college offers major NEP skill-based under 2020. courses programs, and value-added courses, aiming to foster academic excellence and holistic development