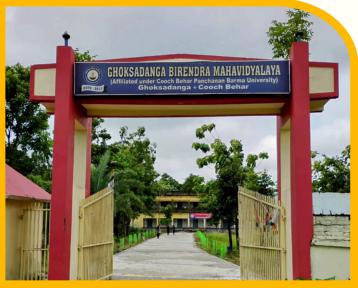

# Ghoksadanga Birendra Mahavidyalaya

Affiliated to Cooch Behar Panchanan Barma University

## About Us

Birendra Mahavidyalaya, Ghoksadanga established in 2010 and affiliated with Cooch Behar Panchanan Barma University, is the only higher education institution in Bara Simulguri, West Bengal. Located near Jaldapara National Park and well-connected by rail and NH-31, it serves mostly firstgeneration learners. The college offers major NEP skill-based under 2020. courses programs, and value-added courses, aiming to foster academic excellence and holistic development