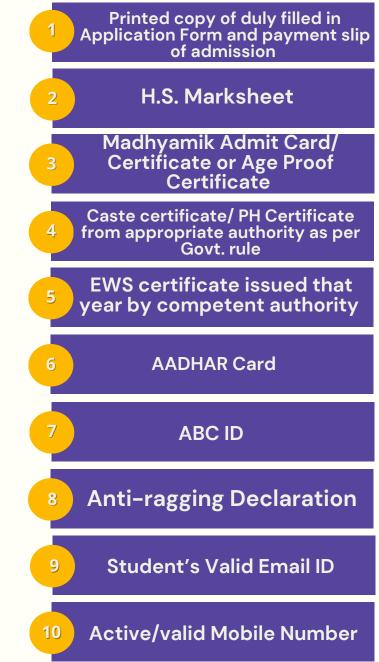

lity of seats.

Verification of original documents will be held at the college

Inclusion in the merit list does not guarantee admission in the applied course.

If any mismatch or error is detected during verification, the candidate's admission will be revoked and the admission fee will not be refunded

Applicants must submit a set of selfattested documents along with the completed application form during physical verification.

Physical verification will be done phasewise as per notification on the college website

Applicants must be physically present for verification; absence may lead to cancellation of admission.

If any candidate cancelled his/her admission they have to take a cancellation certificate from HOI

### Original Documents/ Information Required at the Time of Verification



# Glimpses of Our Campus Life



National Seminar, Dept. of Education



National Seminar, Dept. of Bengali

Library Use



Kanyashree Club Programme



Thakur Panchanan Memorial Lecture



National Seminar, Dept. of Sanskrit







Sports

































**Other Activities** 









Bara Simulguri, West Bengal, India C7MF+XQ2, Bara Simulguri, West Bengal 735211, India Lat 26.434819\* Long 89.274253\* 0310/24.02:06 PM GMT +05:30