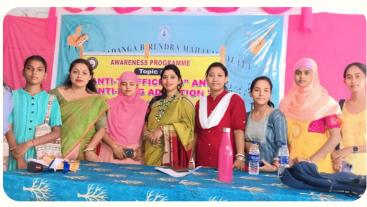

# Glimpses of Our Campus Life

National Seminar, Dept. of Education

National Seminar, Dept. of Bengali

Library Use

Kanyashree Club Programme

Thakur Panchanan Memorial Lecture

National Seminar, Dept. of Sanskrit

Sports

**Other Activities** 

Bara Simulguri, West Bengal, India C7MF+XQ2, Bara Simulguri, West Bengal 735211, India Lat 26.434819\* Long 89.274253\* 0310/24.02:06 PM GMT +05:30