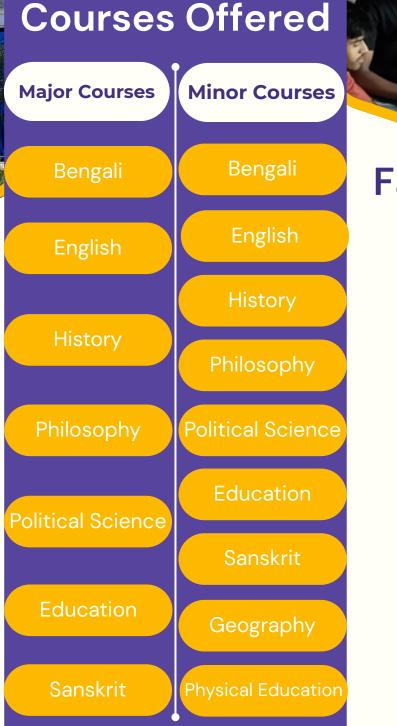

### Centralised Admission 2025–2026

Undergraduate Programme Major Courses (B.A.)

Official Website https://banglaruchchashiksha.wb.gov.in/ Centralised Admission Portal https://wbcap.in/

## About Us

Birendra Mahavidyalaya, Ghoksadanga established in 2010 and affiliated with Cooch Behar Panchanan Barma University, is the only higher education institution in Bara Simulguri, West Bengal. Located near Jaldapara National Park and well-connected by rail and NH-31, it serves mostly firstgeneration learners. The college offers major NEP skill-based under 2020. courses programs, and value-added courses, aiming to foster academic excellence and holistic development